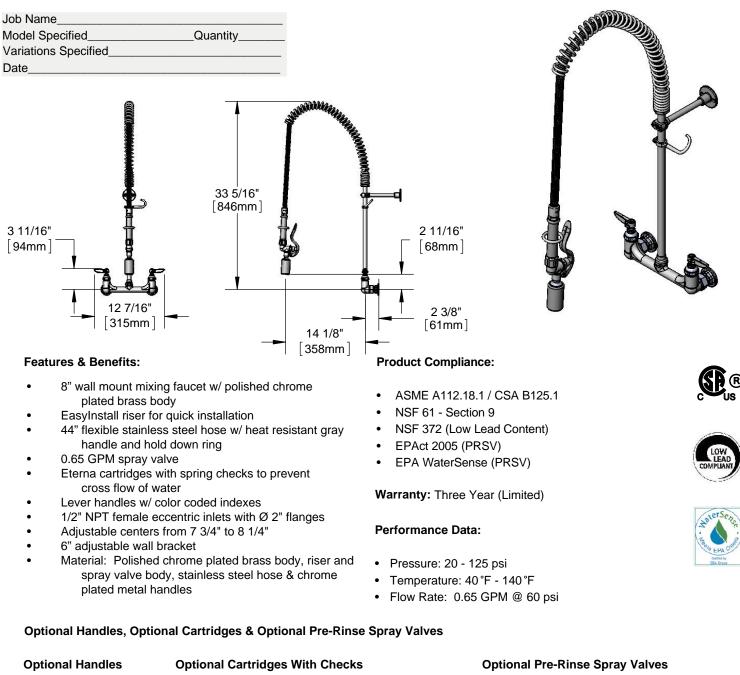

## Easy Install Pre-Rinse Unit

## Architect/Engineering Specifications:

8" wall mount mixing faucet with polished chrome plated brass body, 18" riser, 44" flexible stainless steel hose with heat resistant handle, 0.65 GPM spray valve, compression cartridges with spring checks, lever handles, 1/2" NPT female inlets, 6" adjustable wall bracket, spray valve holder and overhead spring. Certified to ASME A112.18.1/CSA B125.1, NSF 61-Section 9 and NSF 372. EPAct 2005 compliant.